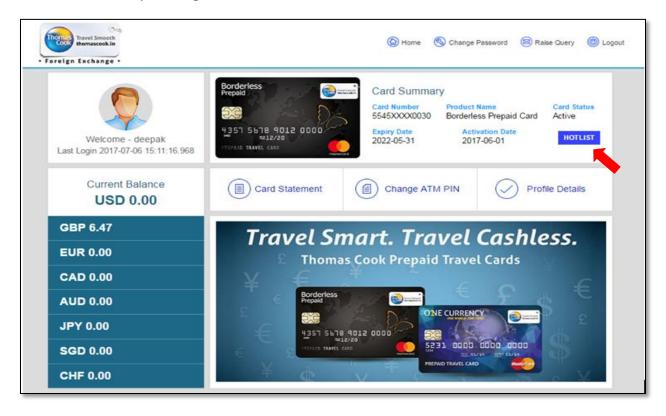

#### g) CARD BLOCK

The cardholder can now permanently block his card in case the same is lost, stolen or damaged. The same can be done by clicking once on the "HOTLIST" tab. A hotlisted card cannot be opened again