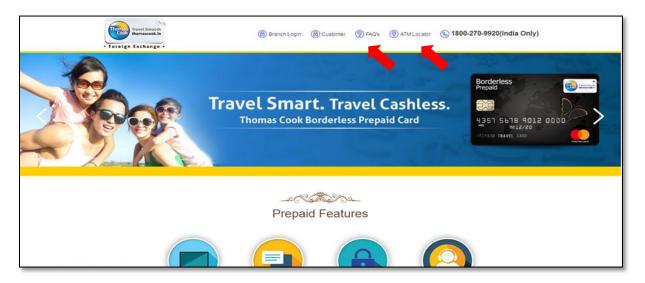

## h) FAQs and ATM Locator

The cardholder can view the FAQ and ATM locator by clicking on the respective tabs on the home page