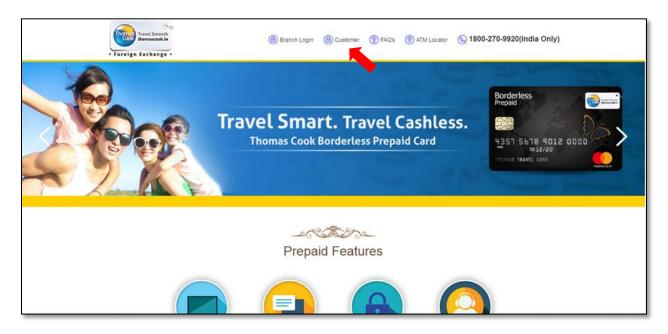

# **How do I Register?** (For New Card)

1) Visit <a href="https://www.thomascooktravelcards.com">https://www.thomascooktravelcards.com</a> and click on "CUSTOMER" to proceed.

2) Click on "SIGN UP" and proceed