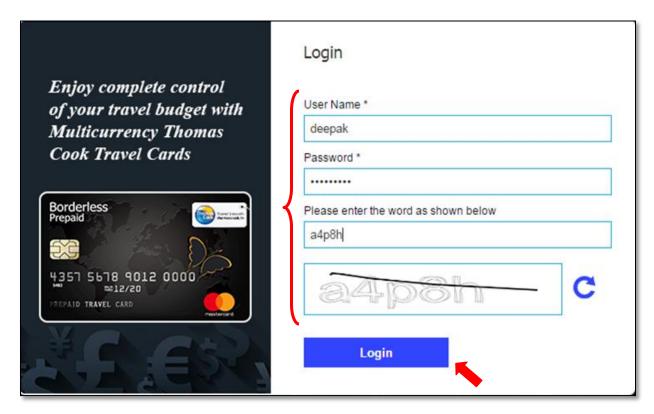

## **How do I Login?** (For Registered Card)

a) Visit <a href="https://www.thomascooktravelcards.com">https://www.thomascooktravelcards.com</a> and click on "CUSTOMER" to proceed

b) Enter the "USER NAME & PASSWORD" set at the time of registration. Enter the text shown on the screen and click on "LOGIN" to Proceed