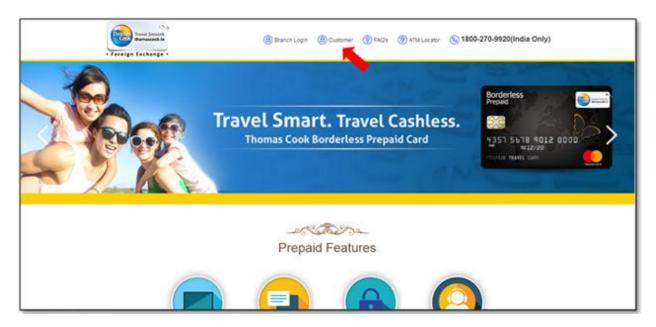

## **How do I Login?** (For Registered Card)

a) Visit <a href="https://www.thomascooktravelcards.com">https://www.thomascooktravelcards.com</a> and click on "CUSTOMER" to proceed

b) Enter the "USER NAME & PASSWORD" set at the time of registration. Enter the text shown on the screen and click on "LOGIN" to Proceed