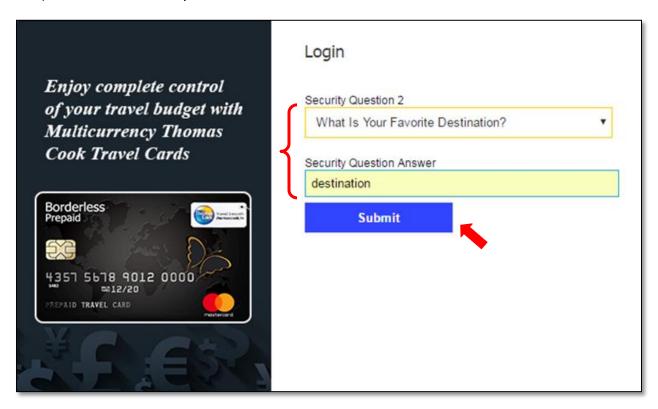

c) Answer the Security Question and click on SUBMIT to reach the CUSTOMER PORTAL.