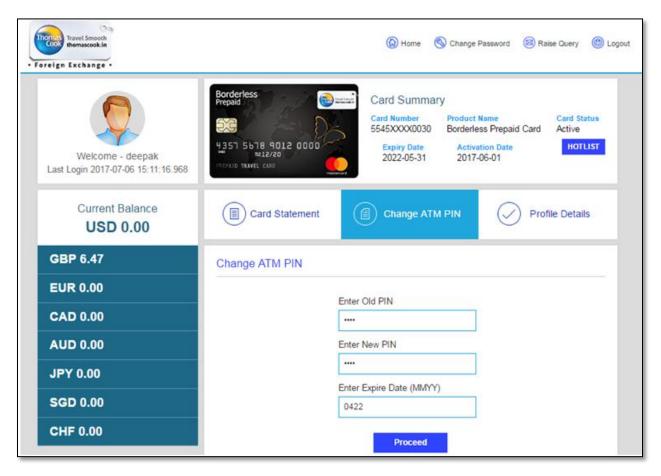

#### b) CHANGE ATM PIN

The all new Card Portal now allows the cardholder to **CHANGE the ATM PIN** of his/her choice. This is a real time activity.