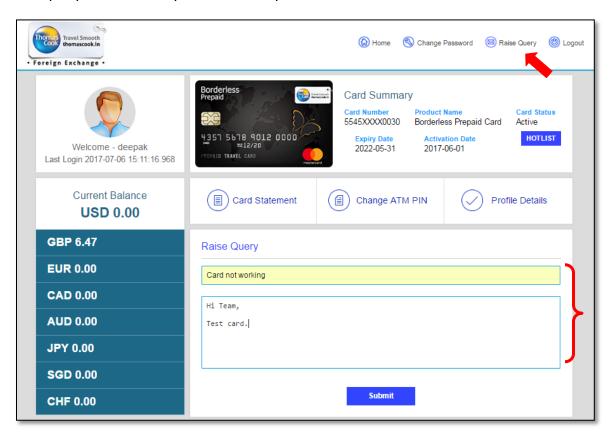

## d) RAISE QUERY

The cardholder can now raise a query directly by clicking on the "RAISE QUERY" tab. This query will be directly sent to the Payment Solution Team for resolution.