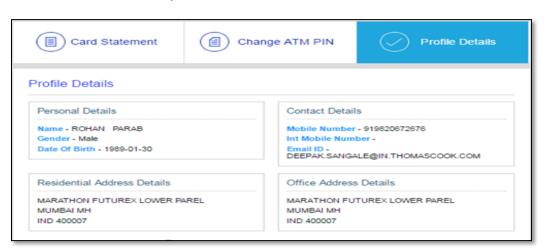

## c) VIEW PROFILE DETAILS

The customer can view the details used for card activation. In case of any discrepancy he will be able to raise a request.