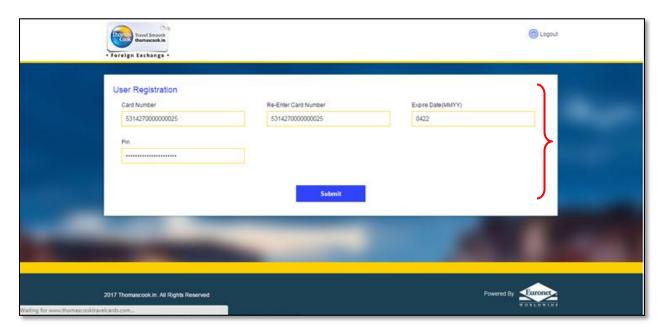

3) Enter the "CARD NUMBER" along with "EXPIRY DATE" and the "CARD PIN". Click on Submit to proceed

4) Set the "USER NAME" and "PASSWORD" as per your wish. Remember these details will be required at the time of Sign in. Now select the Security Questions and set Answers which are easy to remember. Click on Proceed and the User ID will be created.