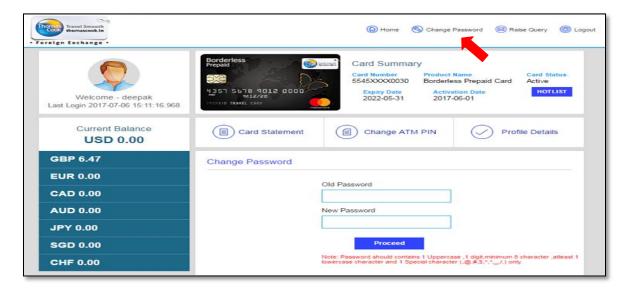

# e) CHANGE PASSWORD

The cardholder can change his login password clicking on the "CHANGE PASSWORD" tab