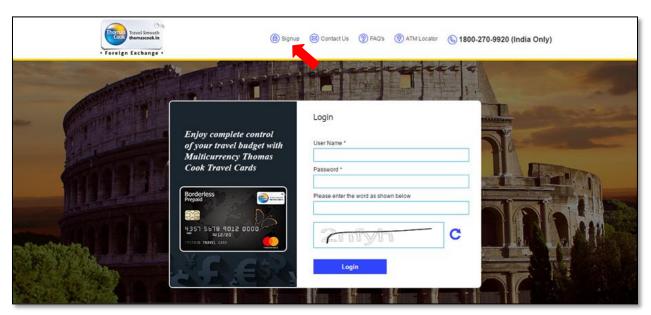

# **How do I Register?** (For New Card)

1) Visit <a href="https://www.thomascooktravelcards.com">https://www.thomascooktravelcards.com</a> and click on "CUSTOMER" to proceed.

2) Click on "SIGN UP" and proceed

## **How do I Login?** (For Registered Card)

a) Visit <a href="https://www.thomascooktravelcards.com">https://www.thomascooktravelcards.com</a> and click on "CUSTOMER" to proceed

b) Enter the "USER NAME & PASSWORD" set at the time of registration. Enter the text shown on the screen and click on "LOGIN" to Proceed