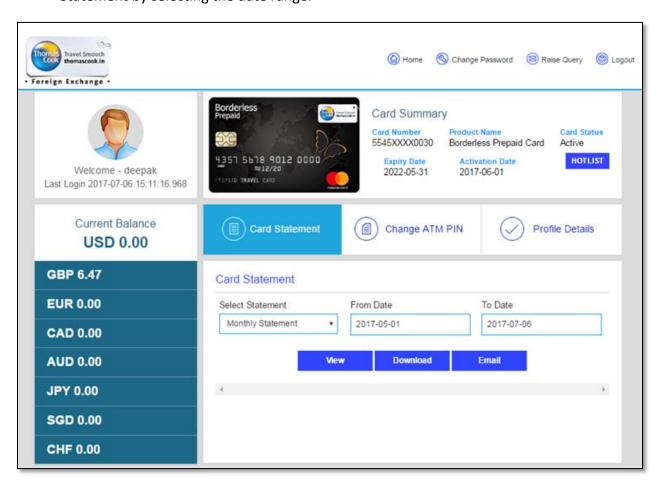

## a) Check Balance and Download Statement

You can view your Currency wise Balance and can also view, download and email the Statement by selecting the date range.