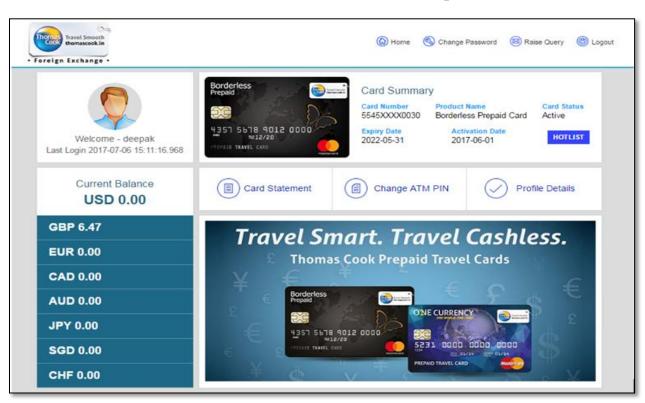

# Welcome to the all new Customer Portal for Prepaid Travel Cards

#### **Features on the New Customer Portal**

## a) Check Balance and Download Statement

You can view your Currency wise Balance and can also view, download and email the Statement by selecting the date range.

#### b) CHANGE ATM PIN

The all new Card Portal now allows the cardholder to **CHANGE the ATM PIN** of his/her choice. This is a real time activity.

## c) VIEW PROFILE DETAILS

The customer can view the details used for card activation. In case of any discrepancy he will be able to raise a request.

## d) RAISE QUERY

The cardholder can now raise a query directly by clicking on the "RAISE QUERY" tab. This query will be directly sent to the Payment Solution Team for resolution.

# e) CHANGE PASSWORD

The cardholder can change his login password clicking on the "CHANGE PASSWORD" tab

#### g) CARD BLOCK

The cardholder can now permanently block his card in case the same is lost, stolen or damaged. The same can be done by clicking once on the "HOTLIST" tab. A hotlisted card cannot be opened again