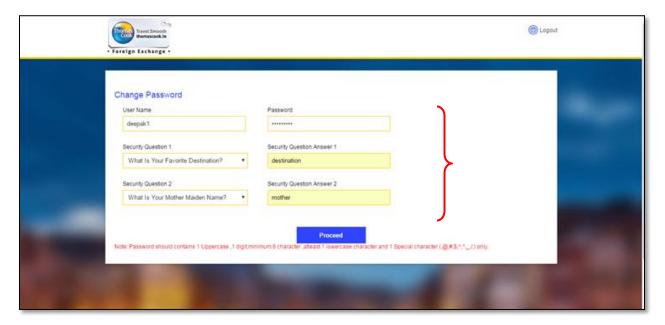

3) Enter the "CARD NUMBER" along with "EXPIRY DATE" and the "CARD PIN". Click on Submit to proceed

4) Set the "USER NAME" and "PASSWORD" as per your wish. Remember these details will be required at the time of Sign in. Now select the Security Questions and set Answers which are easy to remember. Click on Proceed and the User ID will be created.

# e) CHANGE PASSWORD

The cardholder can change his login password clicking on the "CHANGE PASSWORD" tab